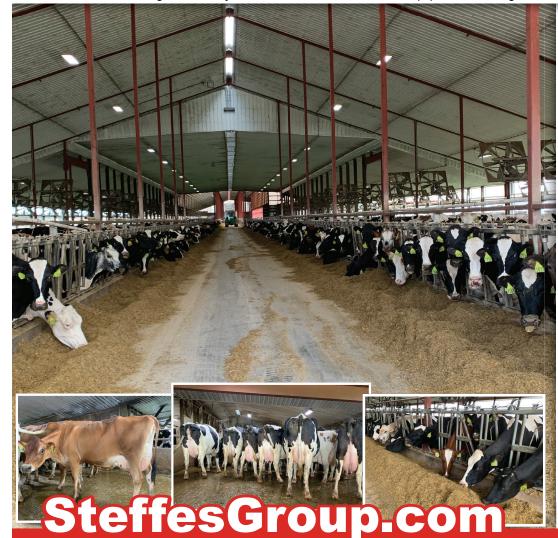

AUCTIONEER'S NOTE: Selling approx. 1,800 mature milking dairy cattle. Primarily Holsteins with some Jerseys and cross breeds as well. Herd averaging over 80 lbs. milk per day, 4.36% fat, and 3.1% protein. Approx. 400 head fresh or due within 60 days or the auction. Cattle to be sold in pot load lots. Pictures, videos and stats coming soon.